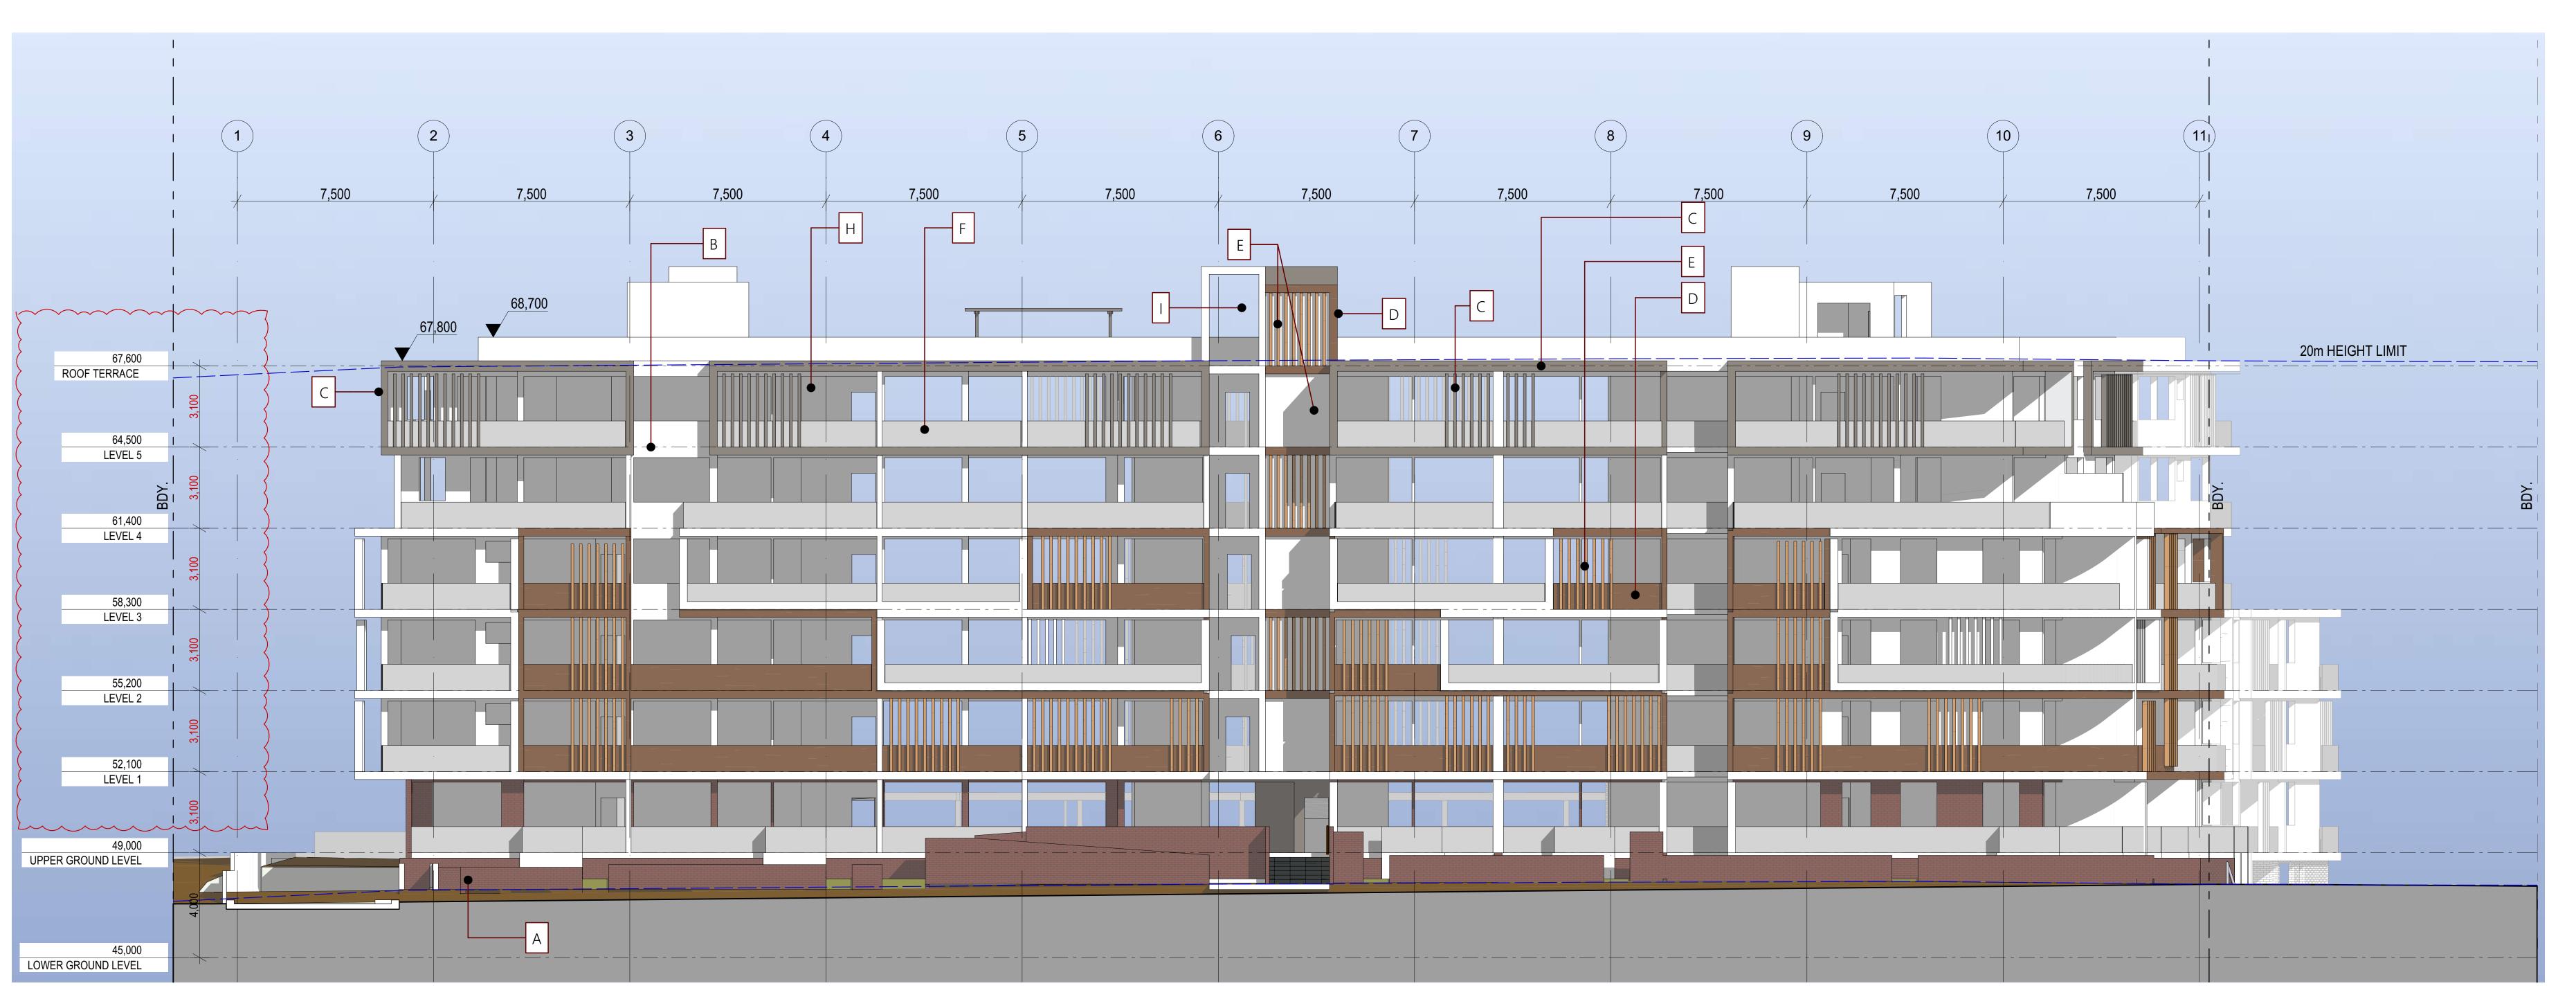

## SCHEDULE OF AMENDMENTS

**ELEVATIONS:** 

1:100

- 100mm increase in height on the residential levels from 3m (floor to floor) to 3.1m (floor to floor)
- overall height increase to the building by 600mm.

SCHEDULE OF AMENDMENTS

**ELEVATIONS:** 

1:100

- 100mm increase in height on the residential levels from 3m (floor to floor) to 3.1m (floor to floor)
- overall height increase to the building by 600mm

## SCHEDULE OF AMENDMENTS

Section A & B:

- 100mm increase in height on the residential levels from 3m (floor to floor) to 3.1m (floor to floor)

floor) to 3.1m (floor to floor)
- overall height increase to the building by 600mm.