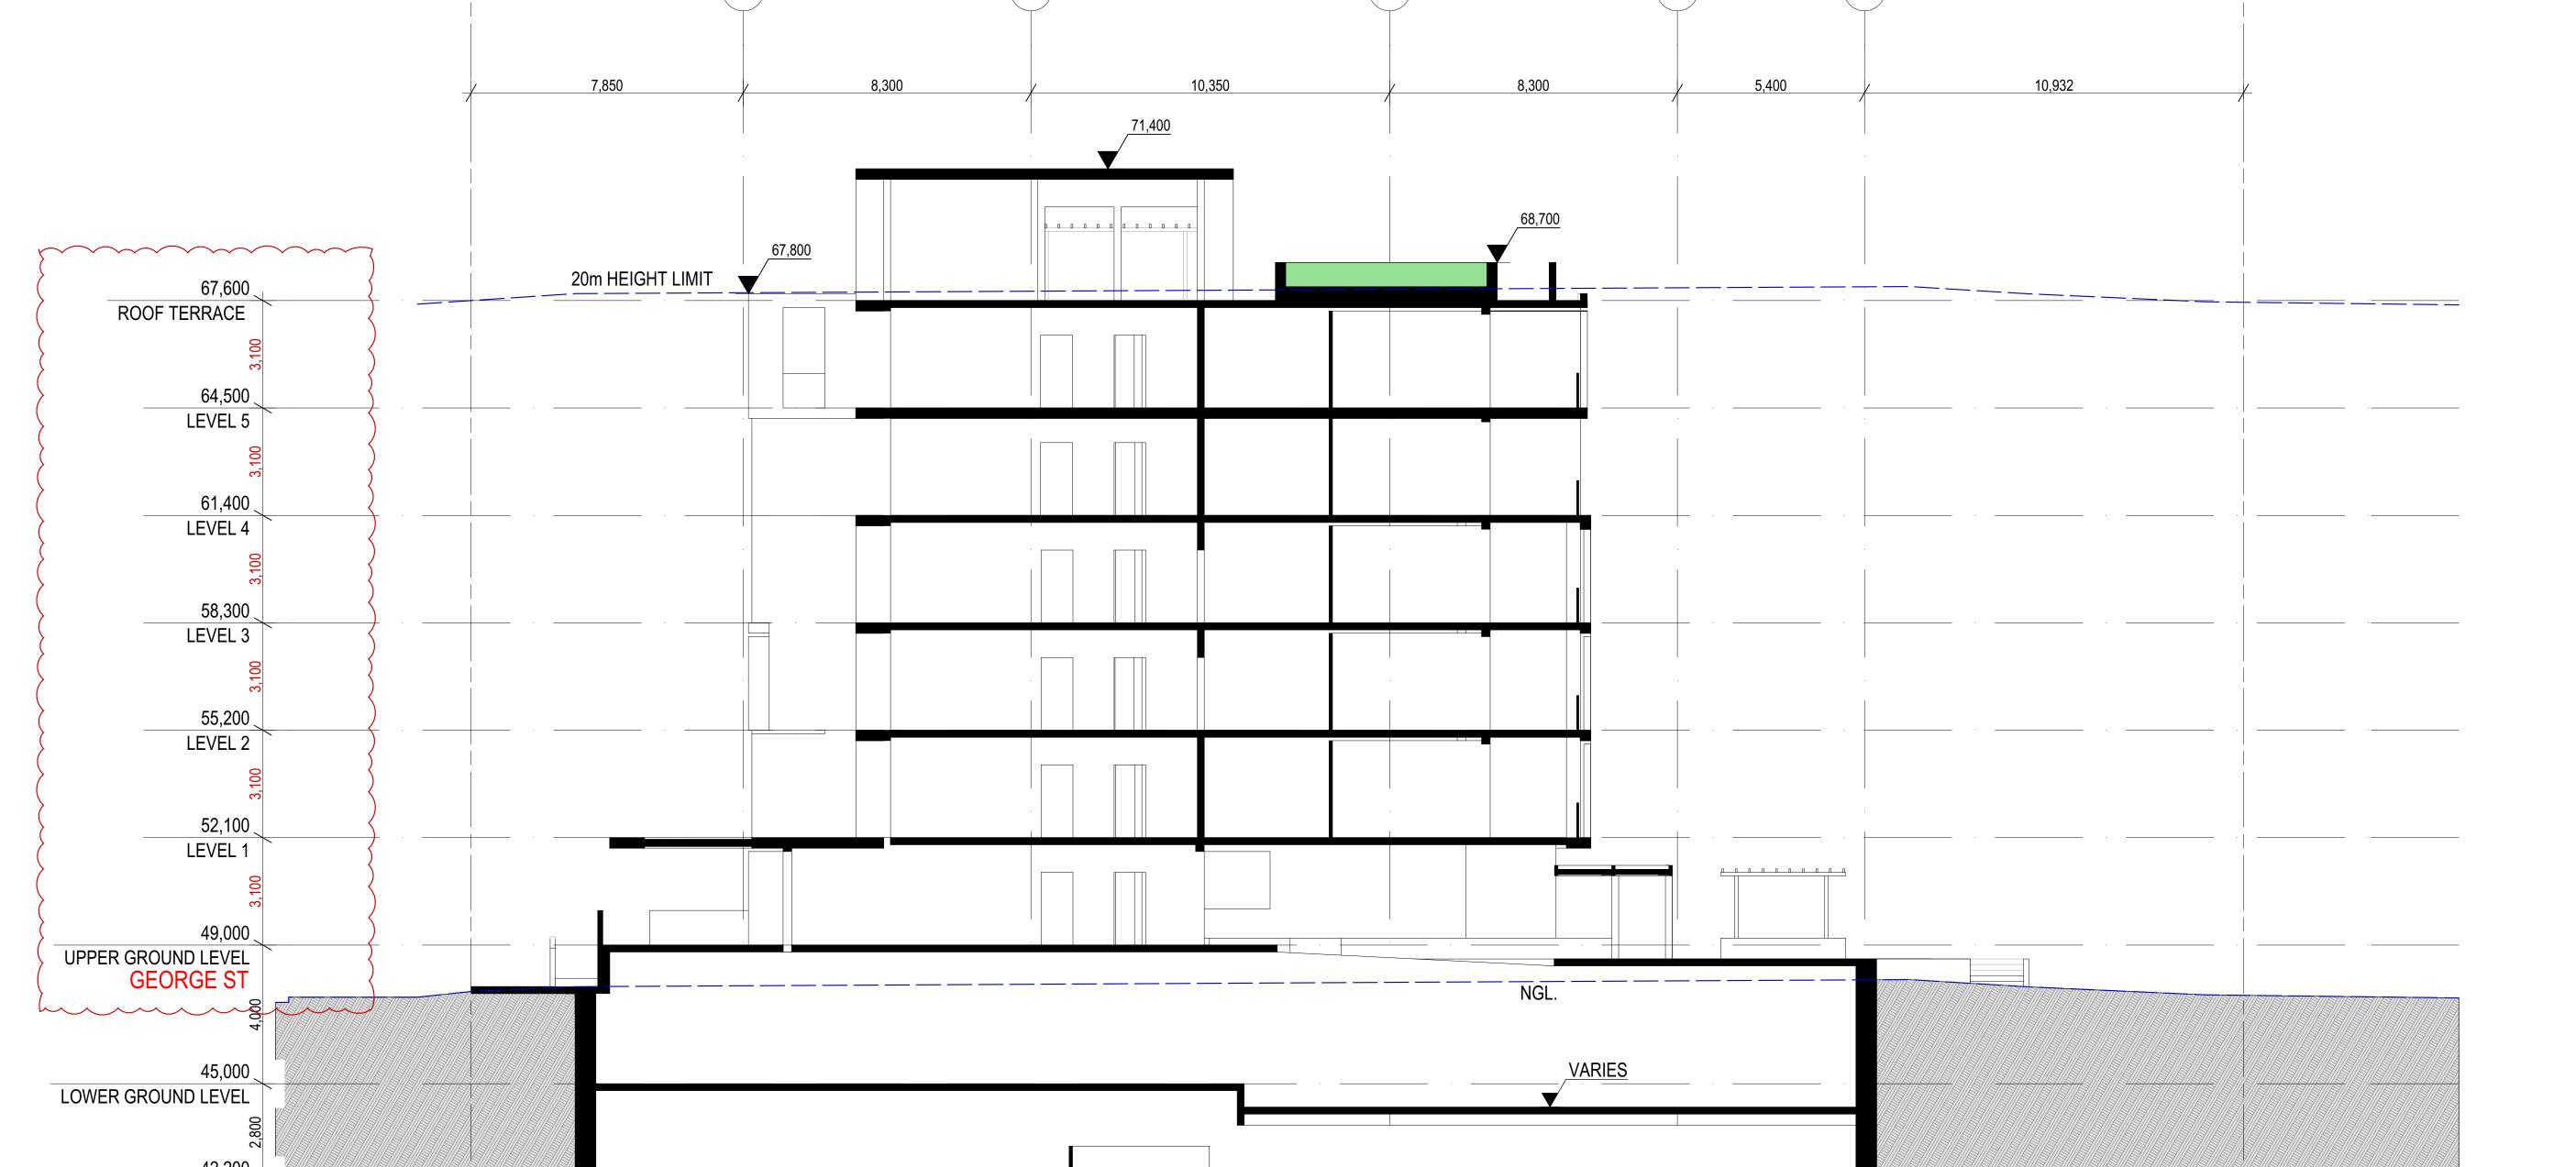

## SCHEDULE OF AMENDMENTS

Section A & B:

- 100mm increase in height on the residential levels from 3m (floor to floor) to 3.1m (floor to floor)

floor) to 3.1m (floor to floor)
- overall height increase to the building by 600mm.

1:100

S4.55 APPLICATION

BASEMENT 1