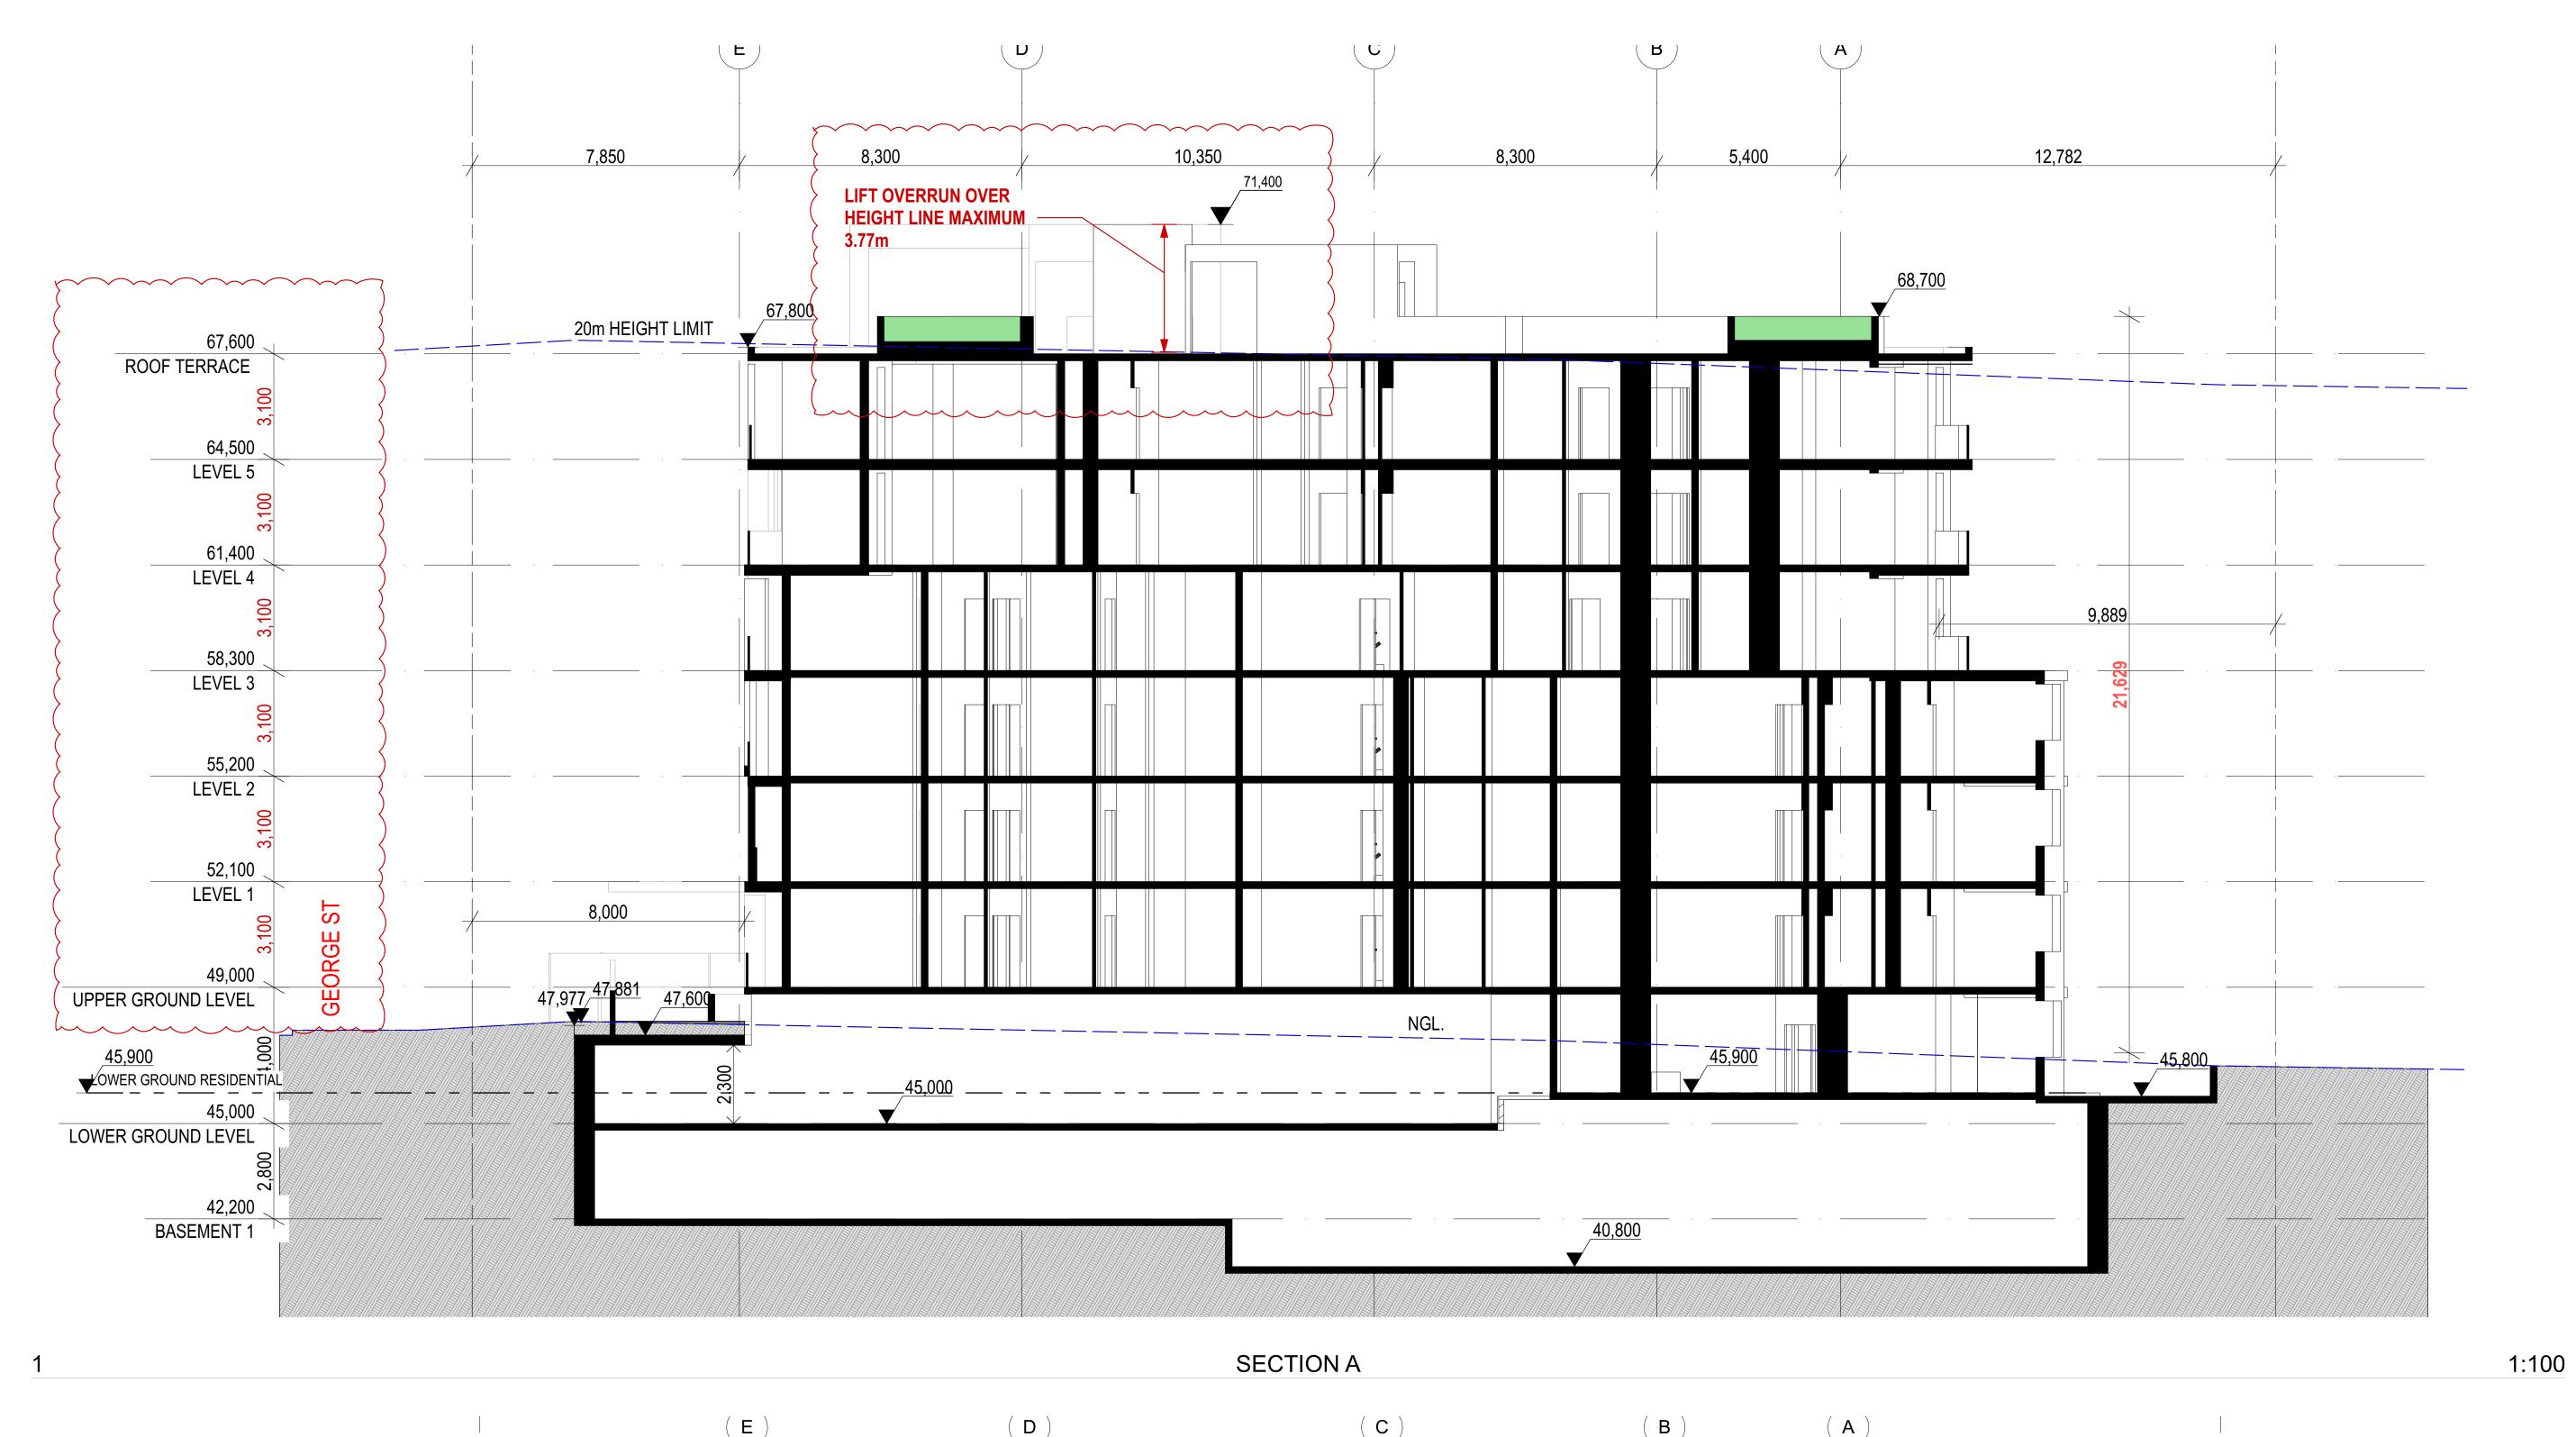

## SCHEDULE OF AMENDMENTS

Section A & B:

- 100mm increase in height on the residential levels from 3m (floor to floor) to 3.1m (floor to floor)

floor) to 3.1m (floor to floor)
- overall height increase to the building by 600mm.

1:100

S4.55 APPLICATION

BASEMENT 1