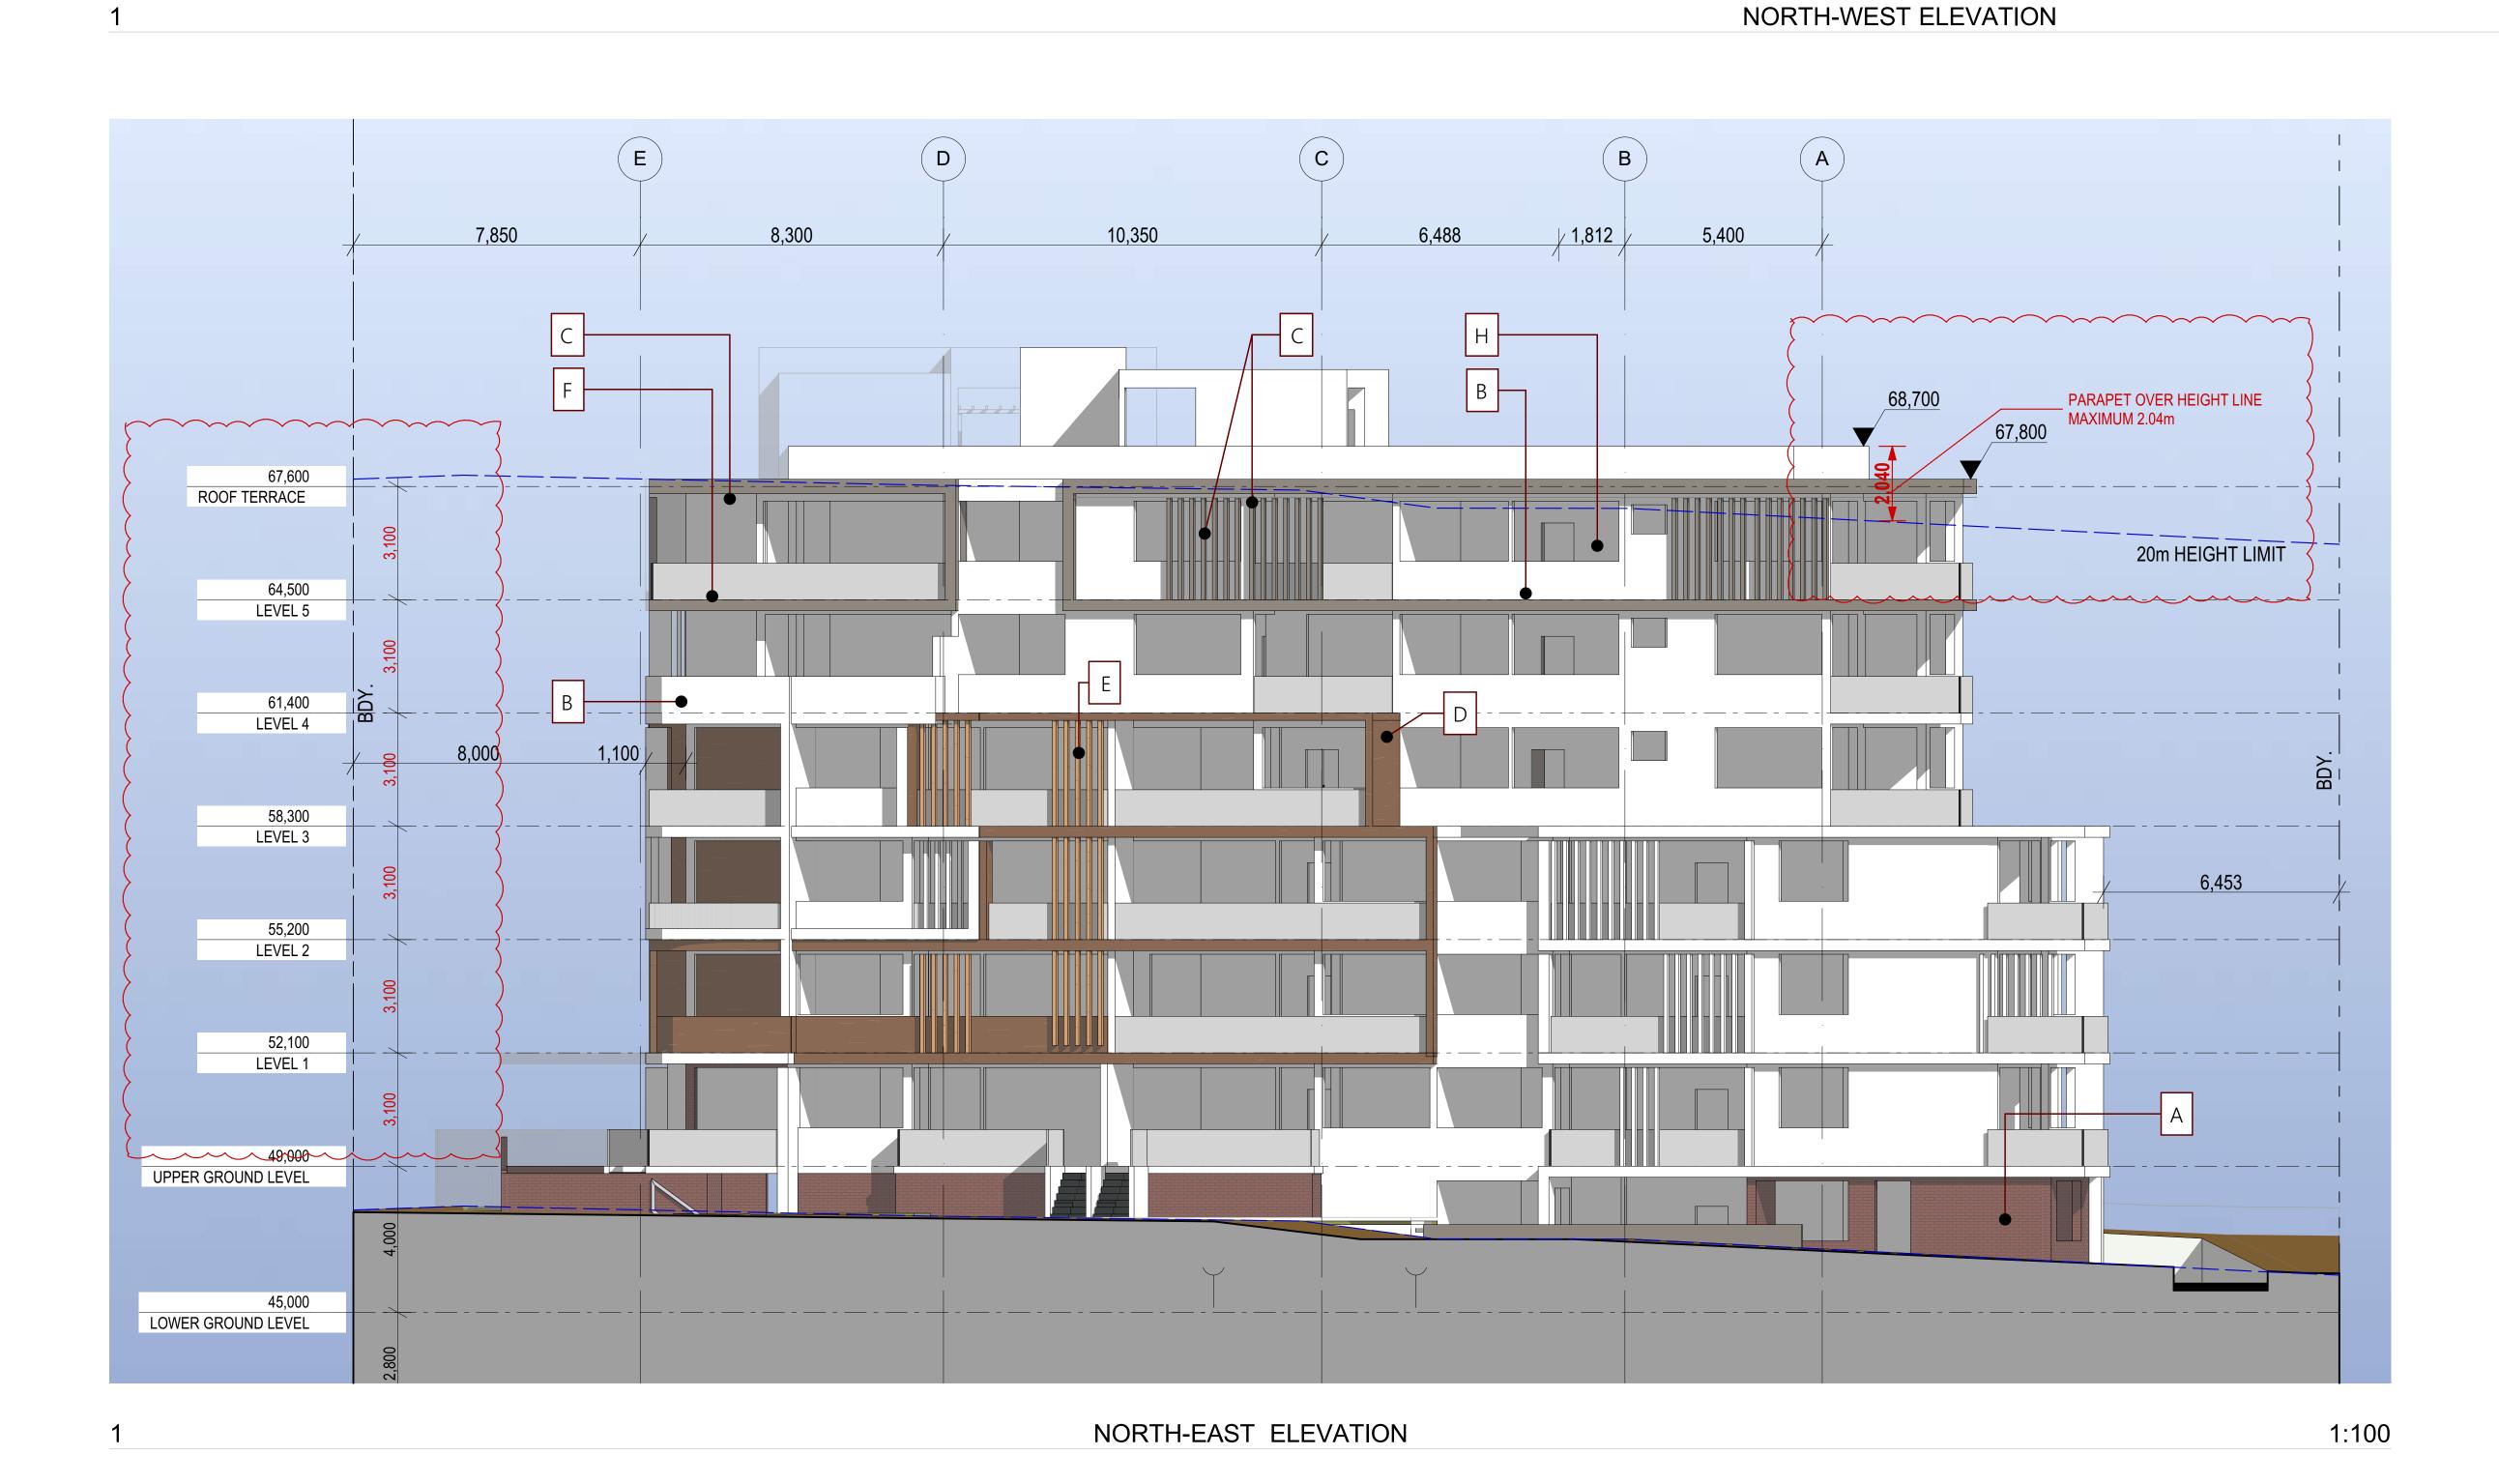

## SCHEDULE OF AMENDMENTS

**ELEVATIONS:** 

1:100

- 100mm increase in height on the residential levels from 3m (floor to floor) to 3.1m (floor to floor)
- overall height increase to the building by 600mm.

SCHEDULE OF AMENDMENTS

**ELEVATIONS:** 

1:100

- 100mm increase in height on the residential levels from 3m (floor to floor) to 3.1m (floor to floor)
- overall height increase to the building by 600mm

## SCHEDULE OF AMENDMENTS

Section A & B:

- 100mm increase in height on the residential levels from 3m (floor to floor) to 3.1m (floor to floor)

floor) to 3.1m (floor to floor)
- overall height increase to the building by 600mm.