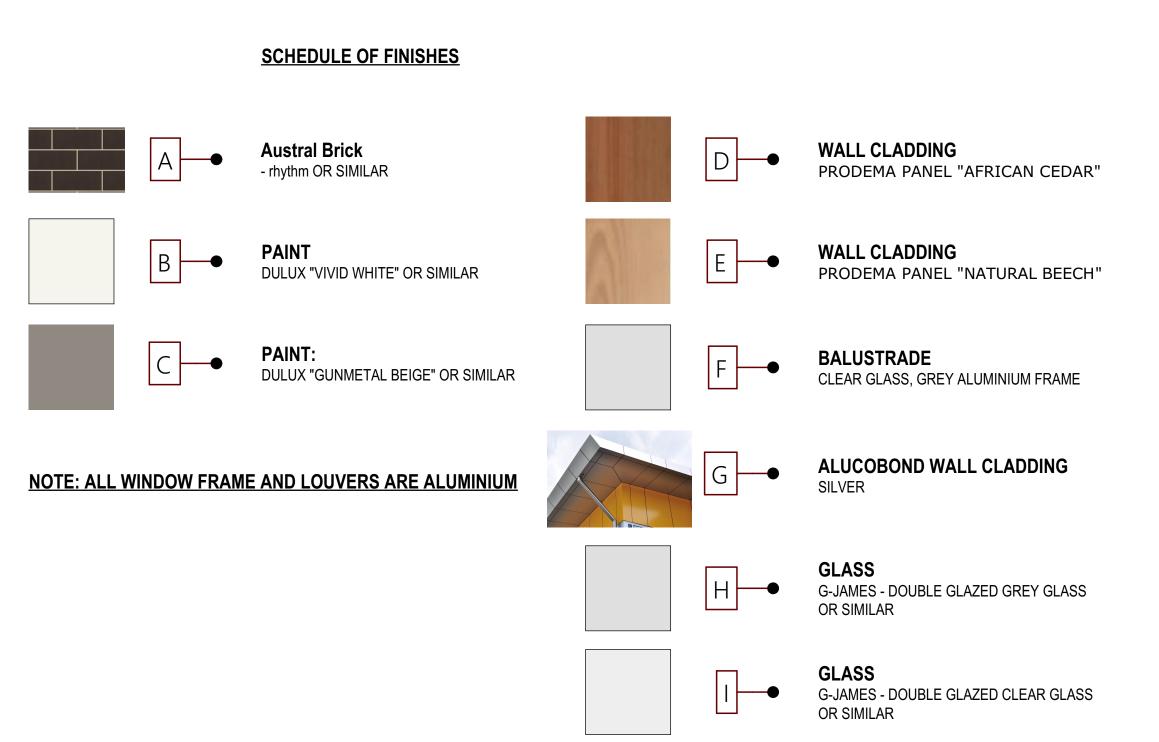

## SCHEDULE OF AMENDMENTS

**ELEVATIONS:** 

1:100

- 100mm increase in height on the residential levels from 3m (floor to floor) to 3.1m (floor to floor)
- overall height increase to the building by 600mm.

SCHEDULE OF AMENDMENTS

**ELEVATIONS:** 

1:100

- 100mm increase in height on the residential levels from 3m (floor to floor) to 3.1m (floor to floor)
- overall height increase to the building by 600mm