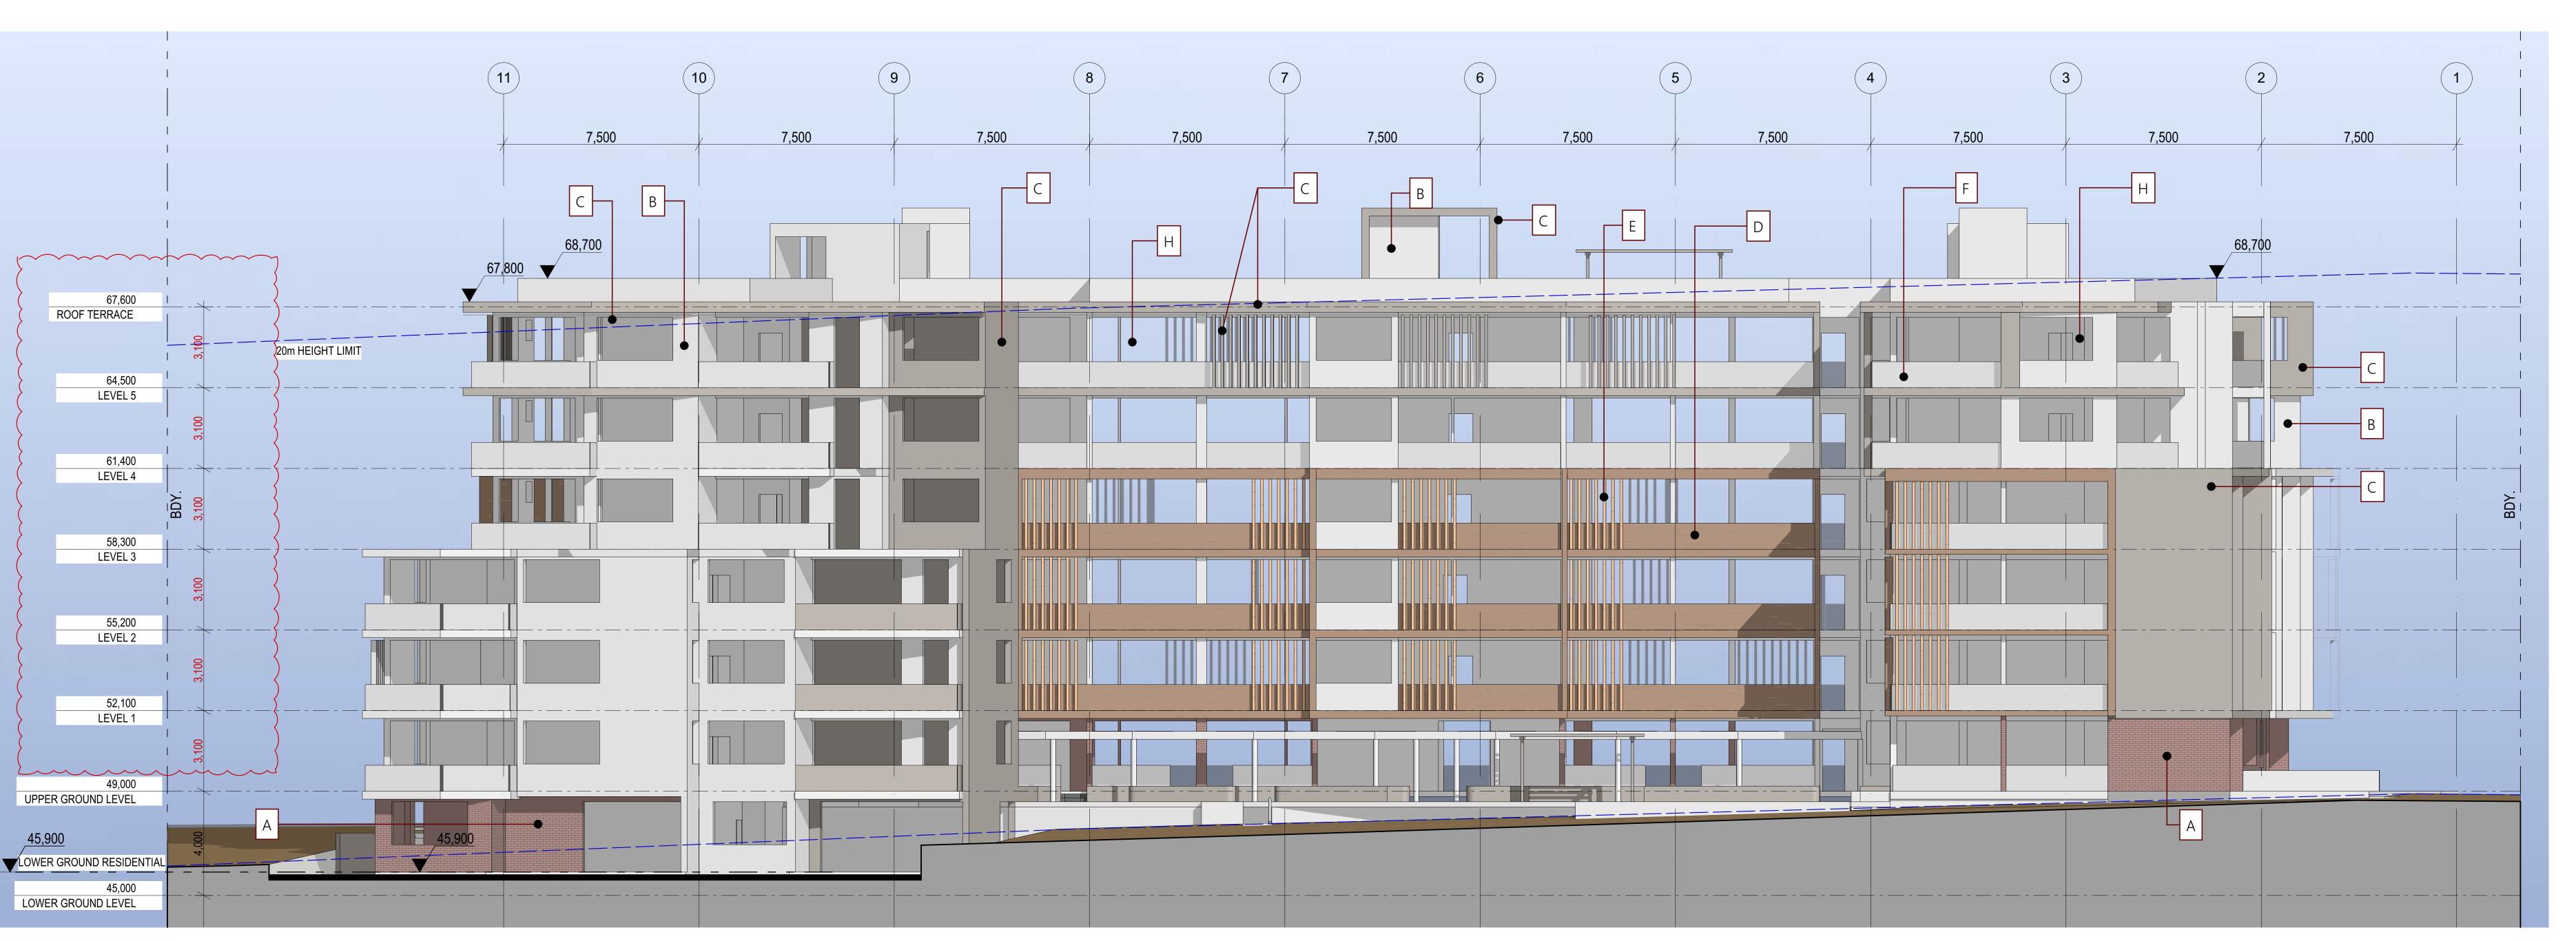

## SCHEDULE OF AMENDMENTS

**ELEVATIONS:** 

1:100

- 100mm increase in height on the residential levels from 3m (floor to floor) to 3.1m (floor to floor)
- overall height increase to the building by 600mm.

SCHEDULE OF AMENDMENTS

**ELEVATIONS:** 

1:100

- 100mm increase in height on the residential levels from 3m (floor to floor) to 3.1m (floor to floor)
- overall height increase to the building by 600mm

## SCHEDULE OF AMENDMENTS

Section A & B:

- 100mm increase in height on the residential levels from 3m (floor to floor) to 3.1m (floor to floor)

floor) to 3.1m (floor to floor)
- overall height increase to the building by 600mm.