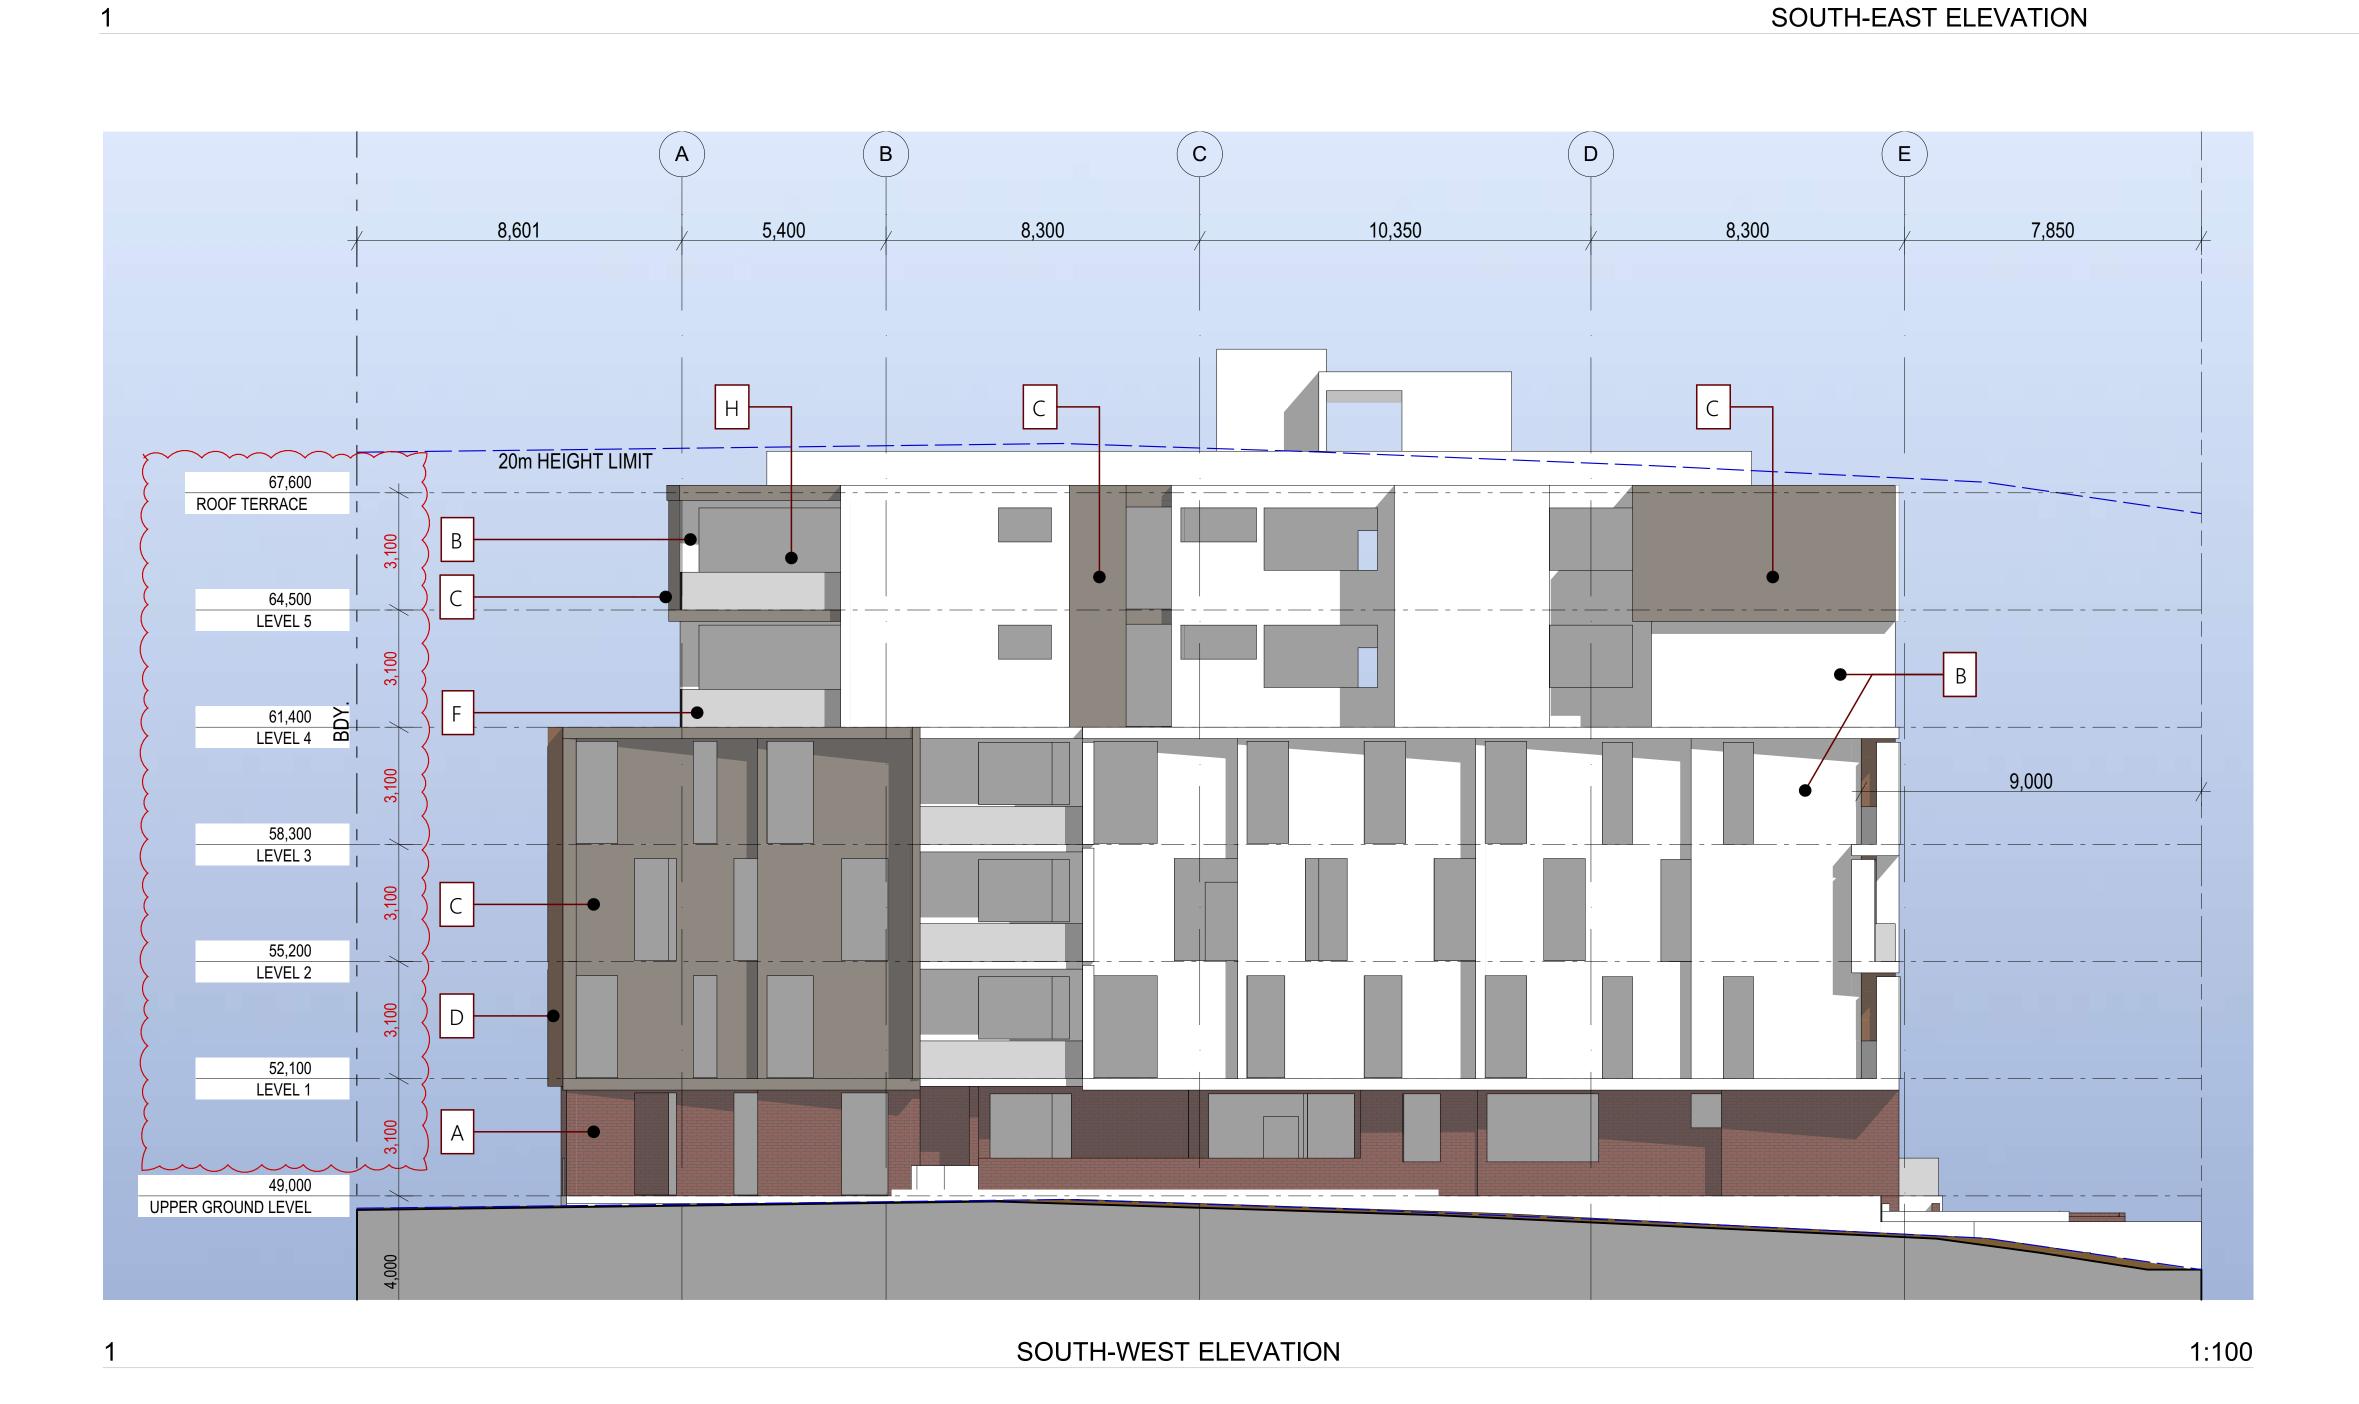

## SCHEDULE OF AMENDMENTS

**ELEVATIONS:** 

1:100

- 100mm increase in height on the residential levels from 3m (floor to floor) to 3.1m (floor to floor)
- overall height increase to the building by 600mm.

SCHEDULE OF AMENDMENTS

**ELEVATIONS:** 

1:100

- 100mm increase in height on the residential levels from 3m (floor to floor) to 3.1m (floor to floor)
- overall height increase to the building by 600mm

## SCHEDULE OF AMENDMENTS

Section A & B:

- 100mm increase in height on the residential levels from 3m (floor to floor) to 3.1m (floor to floor)

floor) to 3.1m (floor to floor)
- overall height increase to the building by 600mm.