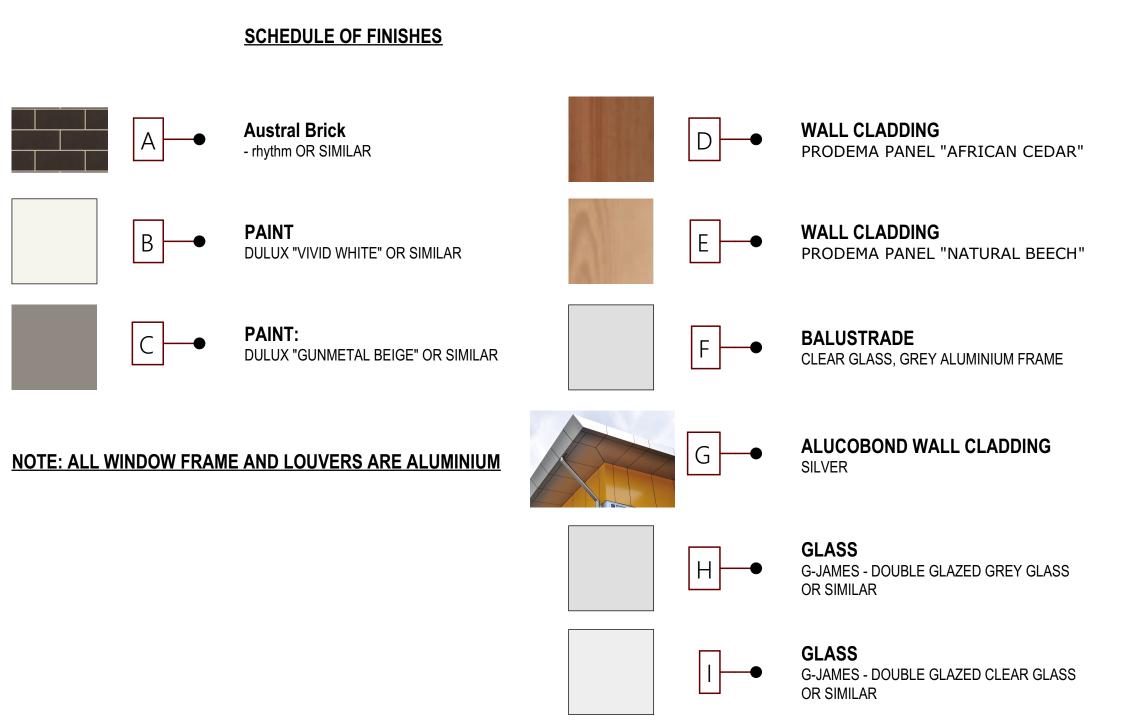

## SCHEDULE OF AMENDMENTS

**ELEVATIONS:** 

1:100

- 100mm increase in height on the residential levels from 3m (floor to floor) to 3.1m (floor to floor)
- overall height increase to the building by 600mm.











SCHEDULE OF AMENDMENTS

**ELEVATIONS:** 

1:100

- 100mm increase in height on the residential levels from 3m (floor to floor) to 3.1m (floor to floor)
- overall height increase to the building by 600mm











## SCHEDULE OF AMENDMENTS

Section A & B:

- 100mm increase in height on the residential levels from 3m (floor to floor) to 3.1m (floor to floor)

floor) to 3.1m (floor to floor)
- overall height increase to the building by 600mm.





1:100



S4.55 APPLICATION

BASEMENT 1